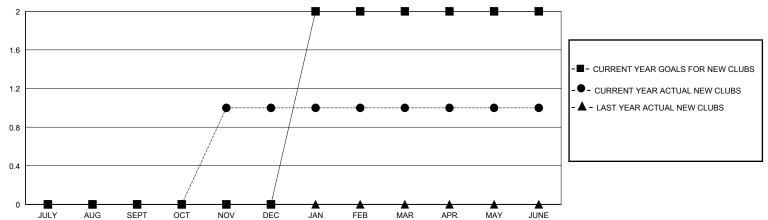

## District 110AN

Results as of: 6/30/2024

GMT: LOCATION NETHERLANDS GMT CA

| Clubs         |               |             |               | Members               |                        |                         |                                                    |  |
|---------------|---------------|-------------|---------------|-----------------------|------------------------|-------------------------|----------------------------------------------------|--|
|               | RESULTS FOR   | R 2023-2024 |               | RESULTS FOR 2023-2024 |                        |                         |                                                    |  |
| QUARTER       | NEW CLUB GOAL | NEW CLUBS   | DROPPED CLUBS | QUARTER MEMB          | SER GROWTH NET<br>GOAL | MEMBER GROWTH<br>ACTUAL | DROPPED<br>MEMBERS ACTUAL<br>(including transfers) |  |
| JULY/AUG/SEPT | 0             | 0           | 0             | JULY/AUG/SEPT         | 15                     | 19                      | 12                                                 |  |
| OCT/NOV/DEC   | 0             | 1           | 0             | OCT/NOV/DEC           | 15                     | 48                      | 22                                                 |  |
| JAN/FEB/MAR   | 2             | 0           | 0             | JAN/FEB/MAR           | 15                     | 20                      | 9                                                  |  |
| APR/MAY/JUNE  | 0             | 0           | 0             | APR/MAY/JUNE          | 20                     | 35                      | 70                                                 |  |