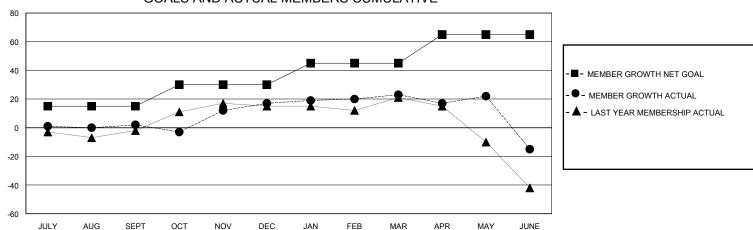

## District 110AN

Results as of: 6/30/2024

GMT: LOCATION NETHERLANDS GMT CA

| Clubs         |               |             |               | Members               |                        |                         |                                                    |  |
|---------------|---------------|-------------|---------------|-----------------------|------------------------|-------------------------|----------------------------------------------------|--|
|               | RESULTS FOR   | R 2023-2024 |               | RESULTS FOR 2023-2024 |                        |                         |                                                    |  |
| QUARTER       | NEW CLUB GOAL | NEW CLUBS   | DROPPED CLUBS | QUARTER MEMB          | SER GROWTH NET<br>GOAL | MEMBER GROWTH<br>ACTUAL | DROPPED<br>MEMBERS ACTUAL<br>(including transfers) |  |
| JULY/AUG/SEPT | 0             | 0           | 0             | JULY/AUG/SEPT         | 15                     | 19                      | 12                                                 |  |
| OCT/NOV/DEC   | 0             | 1           | 0             | OCT/NOV/DEC           | 15                     | 48                      | 22                                                 |  |
| JAN/FEB/MAR   | 2             | 0           | 0             | JAN/FEB/MAR           | 15                     | 20                      | 9                                                  |  |
| APR/MAY/JUNE  | 0             | 0           | 0             | APR/MAY/JUNE          | 20                     | 35                      | 70                                                 |  |

## GOALS AND ACTUAL MEMBERS CUMULATIVE

| DROPPED CLUBS: 0           |     | 37 CLUBS OF 58 ADDED 1 OR MORE<br>NEW MEMBERS | GENDER DISTRIBUTION  MALE 1,034 (85.31%)  FEMALE 178 (14.69%) |               |   |
|----------------------------|-----|-----------------------------------------------|---------------------------------------------------------------|---------------|---|
| DROPPED MEMBERS            |     |                                               | FEMALE                                                        | 170 (14.0970) |   |
| DECEASED                   | 9   | CLICK HERE FOR CUMULATIVE                     | TOTAL FAMILY UNIT MEMBERS                                     |               | 0 |
| CLUB CANCELLED 0 OTHER 104 |     | MEMBERSHIP DATA                               | FAMILY MEMBERS PAYING HALF DUES                               |               | 0 |
| TOTAL                      | 113 |                                               |                                                               |               |   |